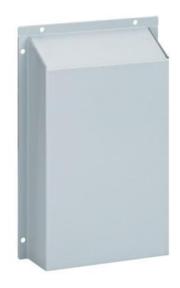

## **VENT-IP-MC** Waterproof Metal Cover

The waterproof metal cover increases the protection class and protects the filter fans, intake and exit filters. It protects against water projected by a hose and extreme climatic influences when located outdoors or in industrial applications with harsh environmental conditions.

To clean the filter fans or change the filter mat, the hood can be easily removed without opening the cabinet (which poses a safety risk).

## **Technical Data:**

| Articl <mark>e</mark> : | VENT-IP-MC                               |  |  |
|-------------------------|------------------------------------------|--|--|
| Size                    | 273×181×53mm                             |  |  |
| Material                | Steel with painting                      |  |  |
| Color                   | RAL 7035, (color can be customer made)   |  |  |
| Installation Way        | Screw mounting or adhesive tape mounting |  |  |
| weight                  | 0,680 kg (Net)                           |  |  |