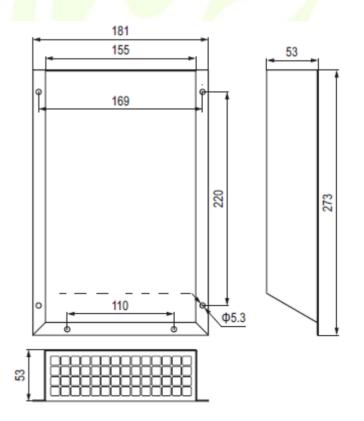

## **Technical Data:**

| Articl <mark>e</mark> : | VENT-IP-MC                               |  |  |
|-------------------------|------------------------------------------|--|--|
| Size                    | 273×181×53mm                             |  |  |
| Material                | Steel with painting                      |  |  |
| Color                   | RAL 7035, (color can be customer made)   |  |  |
| Installation Way        | Screw mounting or adhesive tape mounting |  |  |
| weight                  | 0,680 kg (Net)                           |  |  |