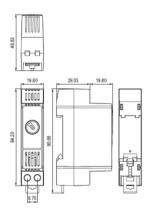

### C€ R®HS ISO9001 Patent

| Article :                     | TERM-V-SL                                                                                                                                  |  |
|-------------------------------|--------------------------------------------------------------------------------------------------------------------------------------------|--|
| Switch temperature difference | +/-5°C                                                                                                                                     |  |
| Sensor element                | thermostatic bimetal                                                                                                                       |  |
| Contact type                  | snap-action contact                                                                                                                        |  |
| Service life                  | > 100,000 cycles                                                                                                                           |  |
| Max. switching capacity       | 250VAC, 10 (2) A / 120VAC, 15 (2) A, DC 30W at 24VDC to 72VDC                                                                              |  |
| Max. inrush current           | AC 16A for 10 sec.                                                                                                                         |  |
| Connection                    | 4-pole terminal, clamping torque 0.5Nm max.: rigid wire 2.5mm <sup>2</sup> (AWG 14) stranded wire <sup>1</sup> 1.5mm <sup>2</sup> (AWG 16) |  |
| Mounting                      | clip for 35mm DIN rail, EN 60715                                                                                                           |  |
| Casing                        | plastic according to UL94 V-0, light grey                                                                                                  |  |
| Dimensions                    | 83×48×17mm                                                                                                                                 |  |
| Weight                        | approx. 90g                                                                                                                                |  |
| Fitting position              | variable                                                                                                                                   |  |
| Operating/Storage temperature | -45 to +80°C (-49 to +176°F)                                                                                                               |  |
| Operating/Storage humidity    | max. 90% RH (non-condensing)                                                                                                               |  |
| Protection type               | IP20                                                                                                                                       |  |
| Operating voltage             | all AC/DC voltage                                                                                                                          |  |
|                               |                                                                                                                                            |  |