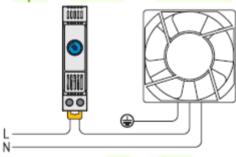

|  |
| Operating voltage             | all AC/DC voltage                                                                                                                          |  |
|                               |                                                                                                                                            |  |

<sup>&</sup>lt;sup>1</sup> When connecting with wires, wire end ferrules must be used.

Important note: The contact system of the regulator is subjected to environmental influences, thus the contact resistance may change. This can lead to a voltage drop and/or self-heating of the contacts.

# **Connection diagrams**



## **Examples of connection**



#### **ORDERING INFORMATION:**

| PART NUMBER | DESCRIPTION                                | UNIT |
|-------------|--------------------------------------------|------|
| TERM-V-SL   | Thermostat Compact0-60°C 16A (for cooling) | Pcs  |