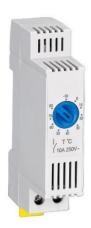

## **TERM-V-SL** Small Compact Thermostat

Simple, compact and functional mechanical thermostats for cooling system.

Thermostat (normally open); contact maker for regulating of filter fans and heat exchangers or for switching signal devises when temperature limit has been exceeded. The contact closes when temperature is rising.

### C€ R®HS ISO9001 Patent

| Article :                     | TERM-V-SL                                                                                                                                  |  |
|-------------------------------|--------------------------------------------------------------------------------------------------------------------------------------------|--|
| Switch temperature difference | +/-5°C                                                                                                                                     |  |
| Sensor element                | thermostatic bimetal                                                                                                                       |  |
| Contact type                  | snap-action contact                                                                                                                        |  |
| Service life                  | > 100,000 cycles                                                                                                                           |  |
| Max. switching capacity       | 250VAC, 10 (2) A / 120VAC, 15 (2) A, DC 30W at 24VDC to 72VDC                                                                              |  |
| Max. inrush current           | AC 16A for 10 sec.                                                                                                                         |  |
| Connection                    | 4-pole terminal, clamping torque 0.5Nm max.: rigid wire 2.5mm <sup>2</sup> (AWG 14) stranded wire <sup>1</sup> 1.5mm <sup>2</sup> (AWG 16) |  |
| Mounting                      | clip for 35mm DIN rail, EN 60715                                                                                                           |  |
| Casing                        | plastic according to UL94 V-0, light grey                                                                                                  |  |
| Dimensions                    | 83×48×17mm                                                                                                                                 |  |
| Weight                        | approx. 90g                                                                                                                                |  |
| Fitting position              | variable                                                                                                                                   |  |
| Operating/Storage temperature | -45 to +80°C (-49 to +176°F)                                                                                                               |  |
| Operating/Storage humidity    | max. 90% RH (non-condensing)                                                                                                               |  |
| Protection type               | IP20                                                                                                                                       |  |
| Operating voltage             | all AC/DC voltage                                                                                                                          |  |
|                               |                                                                                                                                            |  |