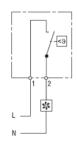

|  |
| Operating voltage             | all AC/DC voltage                                                                                                                          |  |
|                               |                                                                                                                                            |  |

<sup>&</sup>lt;sup>1</sup> When connecting with wires, wire end ferrules must be used.

Important note: The contact system of the regulator is subjected to environmental influences, thus the contact resistance may change. This can lead to a voltage drop and/or self-heating of the contacts.

# **Connection diagrams**



## **Examples of connection**



#### **ORDERING INFORMATION:**

| PART NUMBER | DESCRIPTION                                | UNIT |
|-------------|--------------------------------------------|------|
| TERM-V-SL   | Thermostat Compact0-60°C 16A (for cooling) | Pcs  |