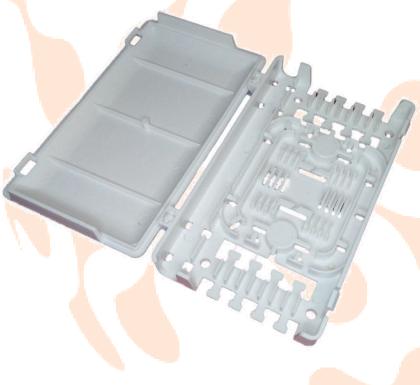

## **TH-49 Fiber optic distribution box**

TH-49 is an optical cable distribution box for the outgoing optical fiber output from vertical riser cable. It is possible to perform up to 12 splicings within this distribution box. Input and output cables are fixated with cable ties. You can fix up to 8 tubes or patchcords with plastic strips.

Installation and reentry with a minimum of tools

This box is pefectly designed for verticasa or simmilar vertical cable distribution.