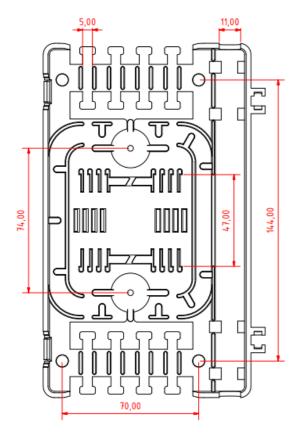

## **TH-49 Fiber optic distribution box**

TH-49 is an optical cable distribution box for the outgoing optical fiber output from vertical riser cable. It is possible to perform up to 12 splicings within this distribution box. Input and output cables are fixated with cable ties. You can fix up to 8 tubes or patchcords with plastic strips.

Installation and reentry with a minimum of tools

This box is pefectly designed for verticasa or simmilar vertical cable distribution.









## Drawings:





## **Ordering information:**

| Part number | Description                  | Dimensions, mm (HxLxW) |     |     |
|-------------|------------------------------|------------------------|-----|-----|
| TH-49       | Fiber optic distribution box | 35                     | 182 | 107 |