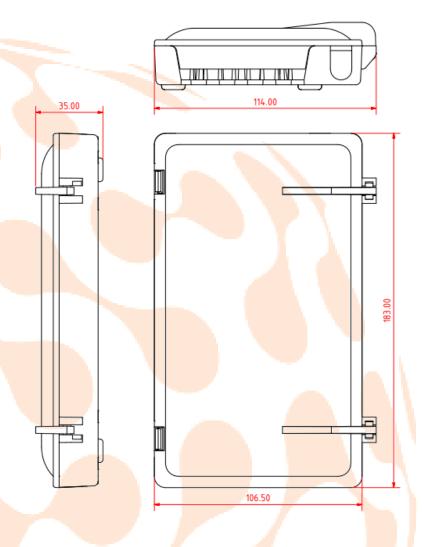

## Drawings:

## **Ordering information:**

| Part number | Description                  | Dimensions, mm (HxLxW) |     |     |
|-------------|------------------------------|------------------------|-----|-----|
| TH-49       | Fiber optic distribution box | 35                     | 182 | 107 |