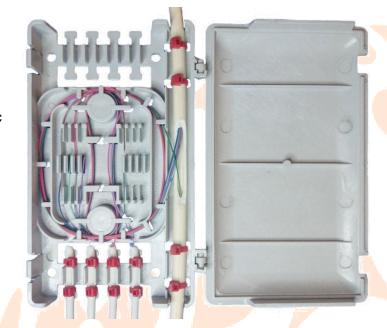

## **TH-49 Fiber optic distribution box**

TH-49 is an optical cable distribution box for the outgoing optical fiber output from vertical riser cable. It is possible to perform up to 12 splicings within this distribution box. Input and output cables are fixated with cable ties. You can fix up to 8 tubes or patchcords with plastic strips.

Installation and reentry with a minimum of tools

This box is pefectly designed for verticasa or simmilar vertical cable distribution.