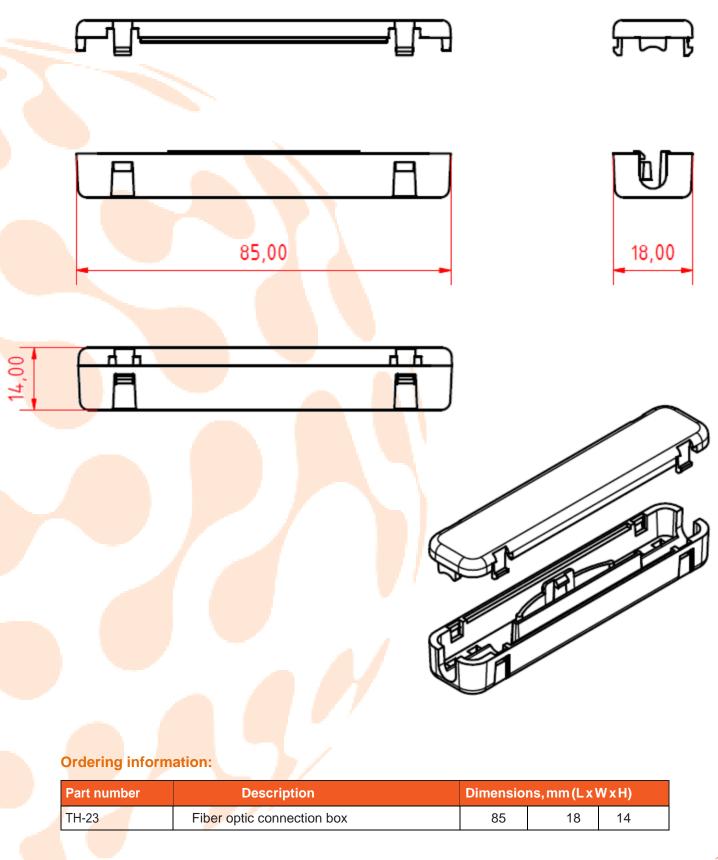

## TH-23 Fiber optic termination - connection box

TH-23 is a compact optical cable connection box for FTTH, FTTx networks. A perfect solution for repairing or connecting fiber optic cables and in plastic ducts, cable trays, outlets and other small spaces.

- Splice holder can hold up to 2 splice protectors or a mechanical fiber connector.
- Special holes for fixating the tube or the cable.
- Suitable for splice or mechanical connections
- Standart color: White
- On biger quantities other options of colors are available
- Compact size: 85x18x14mm

Splice or mechanical connector holder

Detachable cover

Fixation holes for cable tie