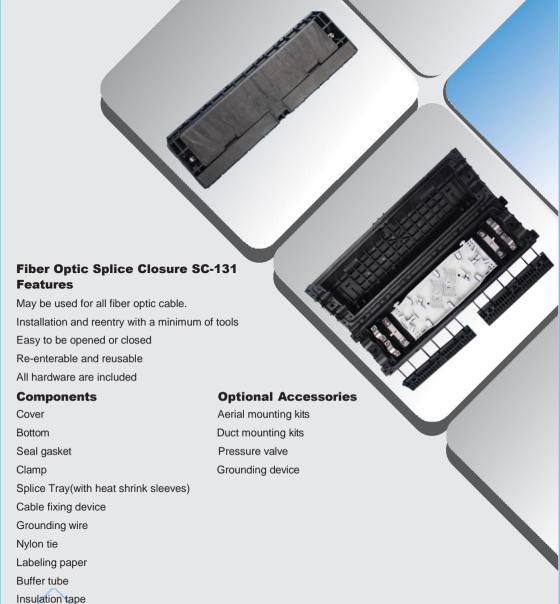

## Application

Duct Mounting, Aerial Mounting, Underground, Wall Mounting

## Specifications

| Model No Size(mm)           | Spliced fiber storage capacity           | Cable ports | Max.diameter of cable(mm)                     | Splice Capacity of the tray                        |
|-----------------------------|------------------------------------------|-------------|-----------------------------------------------|----------------------------------------------------|
| SC-131 420mm×127mm<br>×72mm | Standard fiber 48 splices (2x24 splices) | 4 ports     | 4 ports: each port for 1 cable with max 16 mm | Max.2 trays(24 cores),<br>each tray up to 24 cores |