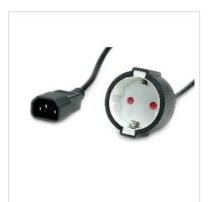

## VALUE Power Cable, German Socket to IEC C14 Plug, black, 0.3 m

Product No. 19.99.1117
Manufacturer VALUE

19.99.1117

**EAN (single piece)** 7630049613386

Manufacturer No.

Cable with safety socket (German socket) and IEC 320-C14

• Plugs: German socket to C14 plug

• Nominal data: 250V AC/10A

• Colour: black

• Note: only for UPS use

|                            | Technical specifications                          |
|----------------------------|---------------------------------------------------|
| Manufacturer               | VALUE                                             |
| Product group              | UPS Accessories                                   |
| Product type               | Power Cables                                      |
| Colour                     | black                                             |
| Length                     | 0.3 m                                             |
| Connection ports           | IEC320 C14, 10A Male / 3P. German, CEE 7/3 Female |
| Side 1 Connector Type      | IEC320 C14, 10A                                   |
| Side 1 Connector<br>Gender | Male                                              |
| Side 2 Connector Type      | 3P. German, CEE 7/3                               |
|                            |                                                   |