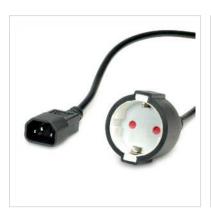

## VALUE Power Cable, German Socket to IEC C14 Plug, black, 0.3 m

Product No. 19.99.1117
Manufacturer VALUE

19.99.1117

**EAN (single piece)** 7630049613386

Manufacturer No.

Cable with safety socket (German socket) and IEC 320-C14

• Plugs: German socket to C14 plug

• Nominal data: 250V AC/10A

• Colour: black

• Note: only for UPS use

|                            | Technical specifications                          |
|----------------------------|---------------------------------------------------|
| Manufacturer               | VALUE                                             |
| Product group              | UPS Accessories                                   |
| Product type               | Power Cables                                      |
| Colour                     | black                                             |
| Length                     | 0.3 m                                             |
| Connection ports           | IEC320 C14, 10A Male / 3P. German, CEE 7/3 Female |
| Side 1 Connector Type      | IEC320 C14, 10A                                   |
| Side 1 Connector<br>Gender | Male                                              |
| Side 2 Connector Type      | 3P. German, CEE 7/3                               |
|                            |                                                   |