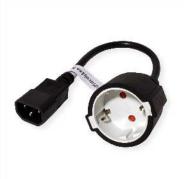

## VALUE Power Cable, German Socket to IEC C14 Plug, black, 0.3 m

Product No. 19.99.1117
Manufacturer VALUE

19.99.1117

**EAN (single piece)** 7630049613386

Manufacturer No.

Cable with safety socket (German socket) and IEC 320-C14

• Plugs: German socket to C14 plug

• Nominal data: 250V AC/10A

• Colour: black

• Note: only for UPS use

|                            | Technical specifications                          |
|----------------------------|---------------------------------------------------|
| Manufacturer               | VALUE                                             |
| Product group              | UPS Accessories                                   |
| Product type               | Power Cables                                      |
| Colour                     | black                                             |
| Length                     | 0.3 m                                             |
| Connection ports           | IEC320 C14, 10A Male / 3P. German, CEE 7/3 Female |
| Side 1 Connector Type      | IEC320 C14, 10A                                   |
| Side 1 Connector<br>Gender | Male                                              |
| Side 2 Connector Type      | 3P. German, CEE 7/3                               |
|                            |                                                   |