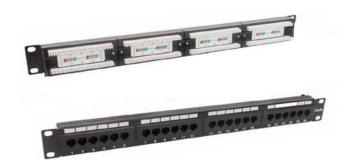

# CCAS-PA5E-24UTP

## Panel cat.5e UTP 24xRJ45

Panel cat. 5e UTP (unshielded) is intended for the installation of cable ends coaxial in a 19" telecommunications cabinet. Perfect for installation in computer networks, CCTV systems, etc., exposed for electromagnetic interference. The panel meets the requirements of standards structured cabling: ISO / IEC 11801, EN 50173, TIA / EIA 568-C.2.

#### Product features:

- for indoor use
- equipped with a guide for easy fixing of cables
- port numbering
- · compatible with LSA tools
- · terminating 4 pairs, 22-26 AWG cable
- tested, measurement performed with cat.5e UTP cable at a distance of 90m using the Fluke Networks DSX-5000
- · meets requirements of cat. 5e UTP

### Technical data:

- unshielded
- 24 x RJ45, 1U
- fits in to "keystone" panel or faceplates
- fits in to "keystone" panel or faceplates
- color coded for T568A and T568B wiring schemes
- panel: SPCC, 1.5mm thickness, RAL 9005
- size: 482,6 x 44,5 x 29,7mm