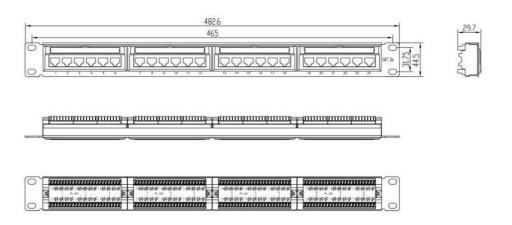

### Technical data:

- unshielded
- 24 x RJ45, 1U
- fits in to "keystone" panel or faceplates
- fits in to "keystone" panel or faceplates
- color coded for T568A and T568B wiring schemes
- panel: SPCC, 1.5mm thickness, RAL 9005
- size: 482,6 x 44,5 x 29,7mm