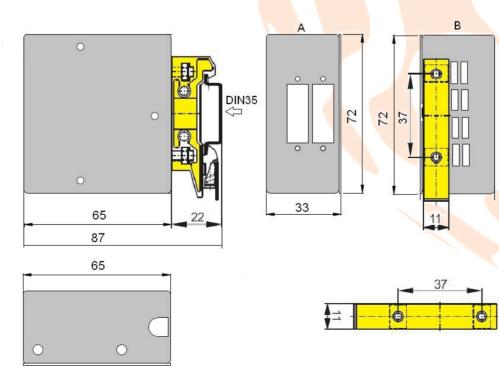

## Application

FTB-DIN-2DSC box is designed for fiber optic cable management in compact spaces where on DIN35 rail. Thanks to its small size and DIN rail (DIN35) mounting bracket, it is suitable for installation in most electrical or data cabinets, automation systems, or electrical panels. This unit can be supplied either with a DIN rail bracket or an angled wall-mount bracket (available upon request).

## **Specification:**

- Made from 1 mm sheet steel
- Supports installation of 2 SC Duplex, ST Duplex, or LC Quadro adapters
- Includes splice holder for up to 12 splice protectors (heat shrink sleeves)
- Powder-coated surface in RAL 7035 grey
- Two cable entries for cables up to 8 mm diameter
- Eight 10x3 mm slots for securing cables with zip ties
- Dimensions: 70 x 65 x 33 mm (H x W x D)
- DIN rail mounting