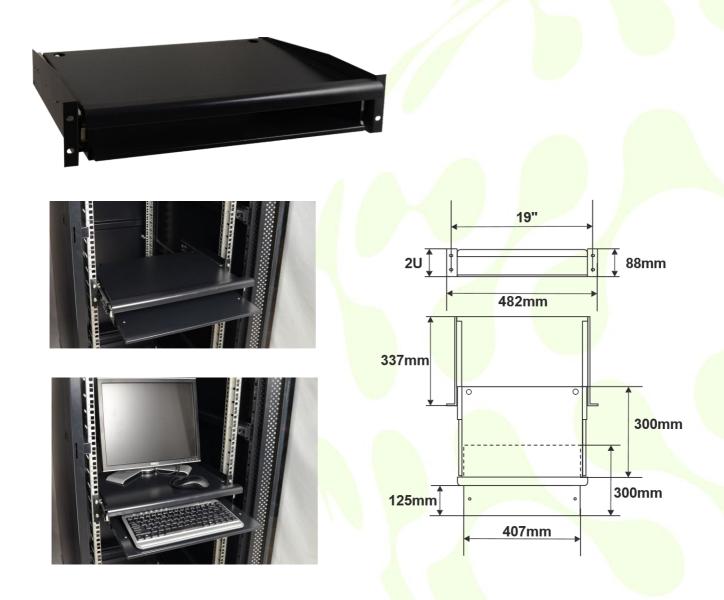

## 2U-J-SLIDE sliding keyboard and mouse shelf

## Simple and functional:

The sliding keyboard and mouse shelf for 19" frames and cabinets that require installing a computer to monitor/configure devices of a given system. Pull out design makes operating mouse and keyboard comfortable.

| External dimensions: | W=482, H=88, D=356 [mm, +/-2]             |
|----------------------|-------------------------------------------|
| Mounting dimensions: | W=19", H=2U                               |
| Net/gross weight:    | 7,5 / 8,0 [kg]                            |
| Materials:           | 1,2 mm cold-rolled steel (SPCC), RAL 9004 |
| Static load:         | 20 kg                                     |
| Use:                 | inside                                    |
| Warranty:            | 1 year from production date               |
| Notes:               | four-point fixing to the front RACK rails |