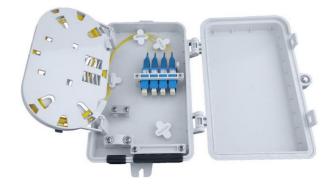

## **TB-X04-4SC** fiber distribution box, IP55

## Features:

Waterproof design for outdoor use Anti-UV(Ultra Violet) Protection Level: IP55 Double-layer design for easier installation and maintenance Fiber bend radius control (more than 40mm) and cable routing paths provided Sutiable for the fusion splice or mechanical splice or fast connector Accommodation of PLC splitter 1x4 Operating temperature: -40 to +70 C

| Material | Size, mm   | Cable<br>Entrance | Cable Exit | Number<br>Ports | Splice<br>Capacity |
|----------|------------|-------------------|------------|-----------------|--------------------|
| ABS      | 210x140x40 | 1 max Ø8          | 4          | 4 SC sx         | 4                  |

## **Standart Configuration:**

Splice Cassette, installation nuts and bolts, protection sleeves