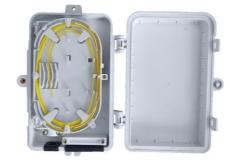

## **TB-X04-4SC** fiber distribution box, IP55

## Features:

Waterproof design for outdoor use Anti-UV(Ultra Violet) Protection Level: IP55 Double-layer design for easier installation and maintenance Fiber bend radius control (more than 40mm) and cable routing paths provided Sutiable for the fusion splice or mechanical splice or fast connector Accommodation of PLC splitter 1x4 Operating temperature: -40 to +70 C

## **Standart Configuration:**

Splice Cassette, installation nuts and bolts, protection sleeves