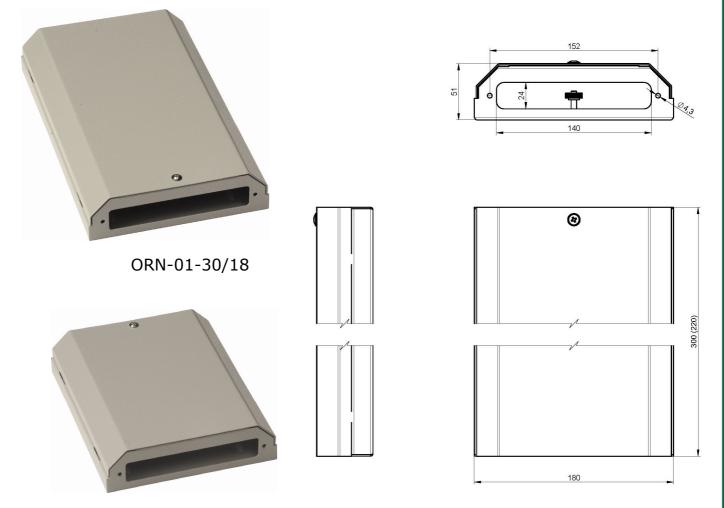

## Data Sheet ORN-01-22/18 ORN-01-30/18

Wall-mount fiber-optic splice boxes are used for termination and fiber slack storage of optical fibres outside the 19" racks. In order to cater for differing fiber counts there are two versions of the wall mount fiber termination and splice boxes available along with a wide assortment of connector panels.

ORN-01-22/18