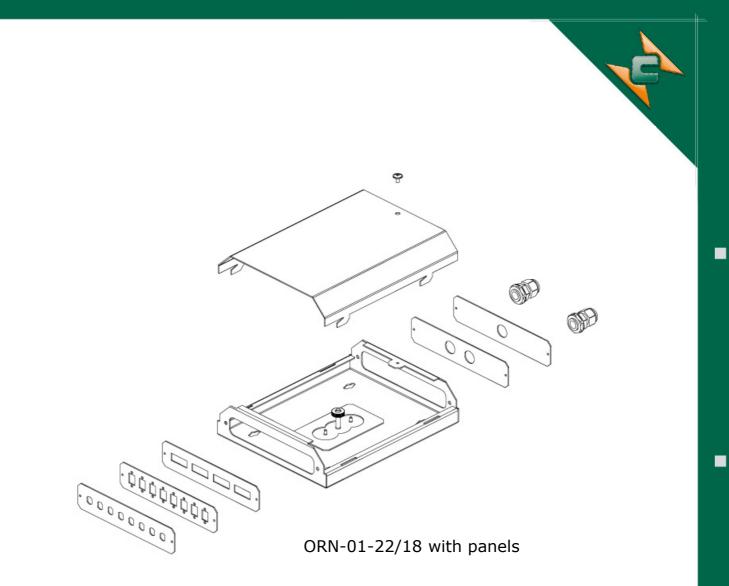

## Data Sheet ORN-01-22/18 ORN-01-30/18

Wall-mount fiber-optic splice boxes are used for termination and fiber slack storage of optical fibres outside the 19" racks. In order to cater for differing fiber counts there are two versions of the wall mount fiber termination and splice boxes available along with a wide assortment of connector panels.

- $\circ$  Supports max. 8 connectors ST, SC or FC; 4 DSC or FCD
- $_{\odot}$  Modular panels with openings for connectors
- Empty openings can be blanked off

- Cable inlets through PG connectors
- o Holder for an optical cassette installation
- $_{\odot}$  Colour design powder paint RAL 7035

ORN-01-22/18