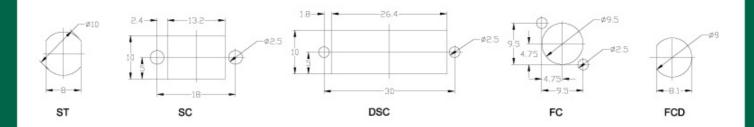

## PANELS FOR WALL-MOUNTING FIBER-OPTIC SPLICE BOXES

ORN-M-8ST ORN-M-8SC ORN-M-4DSC ORN-M-1PG ORN-M-2PG ORN-M-8FC ORN-M-4FCD