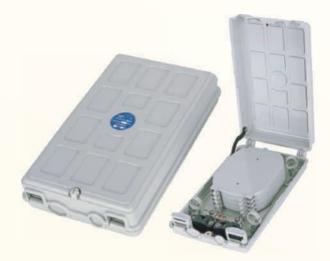

## **TB-001 Fiber Optic Termination Box**

## Description

Termination box TB-001 is suitable for jointing fiber cable and pigtail, and it protects fiber optic splices and helps to distribute. The termination box is for indoor wall Mounting.

## **Features**

- \* Light weight, small size, easy installation.
- \* Provide splice connection protection of fiber cable and pigtail.
- \* Made of engineering plastic material, which has mechanical strength, therefore it is reliable and long lasting.
- \* Slide-N-Lock fiber optic splice tray with its opening angle above 90℃. Therefore it is easy for installation and maintenance.