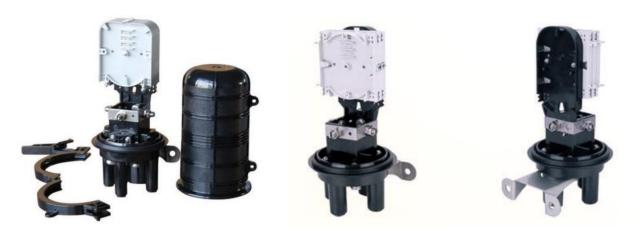

## **SC-209B Fiber Optic Splice Closure**

## **Features**

- ! May be used for cut, uncut and taut sheath applications.
- ! May be used for all fiber optic cable.
- ! Sheath retention & central strength member termination systemincluded.
- <sup>!</sup> Closure construction-lightweight plastic offers strength and resistance to chemical and U.V attack
- Installation and reentry with a minimum of tools
- <sup>1</sup> All hardware are captived

## **Application**

Underground, Aerial, Vault, Pole Mounting and Wall Mounting

## **Specifications**

| Model No | · ' | Spliced capacity<br>(single fusion) | Cable ports     | ` ' | Splice Capacity<br>of the tray |
|----------|-----|-------------------------------------|-----------------|-----|--------------------------------|
| SC-209B  |     | 48 splices ( 4x 12<br>splices)      | + 3 round ports |     | 12 splices                     |