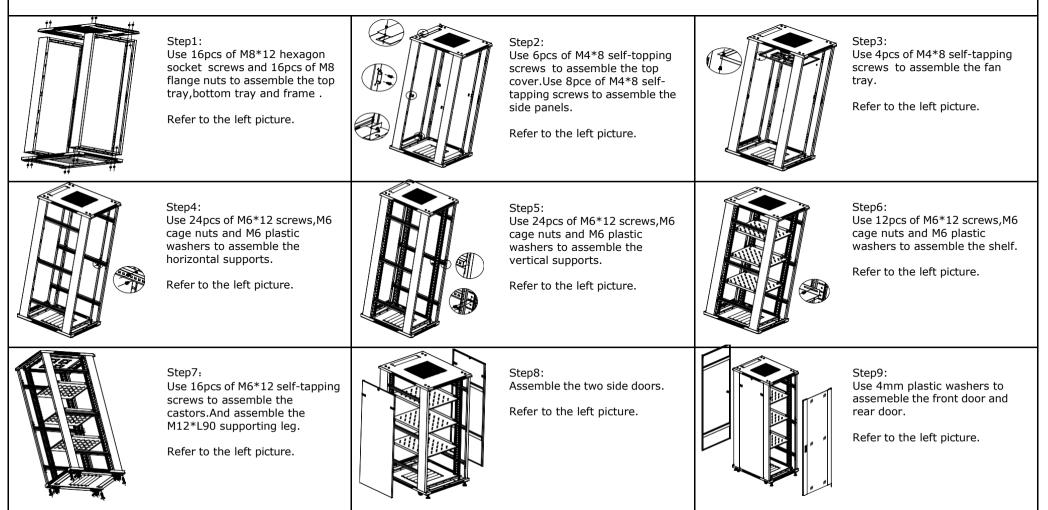

# 600mm wide Rack Assembly Manual

## Packing list

- 1. Bottom Tray 1pcs 2. Top Tray - 1pcs
- 3. Frame 2pcs
- Horizontal Support -4pcs(for under 32U-hight) 6pcs(for over 32U-hight)
- 5. Vertical Support 4pcs
- 6. Side Door 2pcs
- 7. Front Door 1pcs

### st 8. Rear Door - 1pcs

9. Platen Panel -3pcs(for over 42U-hight) 2pcs(from 32U-high to 42U -hight) 1pcs(for under 32U-hight ) 10. Cover Panel - 3pcs

## Accessories Package list

- 1. M12\*L90 Supporting Leg- 4pcs
- 2. Castor- 4pcs
- 3. Side Panel 4pcs
- 4. M8\*12 hexagon socket screw 16pcs
- 5. M8 flange nut 16PCS
- 6.4mm Plastic Washer 2pcs
- 7. M4\*12 Self-tapping Screw 18pcs
- 8. M6\*12 Self-topping Screw 16pcs16pcs