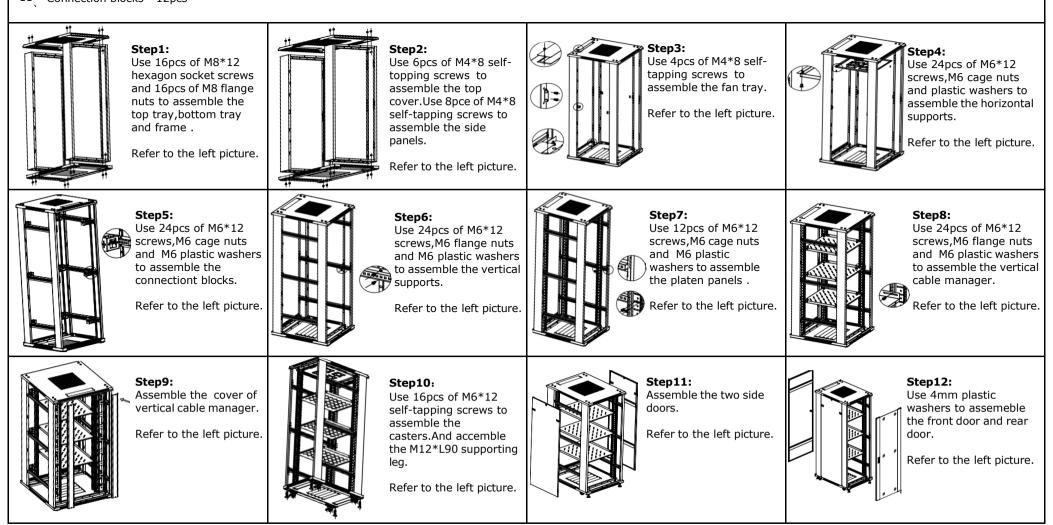

## 800mm wide Rack Assembly Manual

### Packing list

- 1、Bottom Tray 1pcs
- 2、Top Tray 1pcs
- 3、Frame 2pcs
- 4. Horizontal Support 6pcs
- 5、Vertical Support 4pcs
- 6、Side Door 2pcs
- $8\,{}_{\!\scriptscriptstyle \rm N}$  Rear Door 1pcs
- $9\,{\scriptstyle \smallsetminus}$  Cover panel 3pcs
- 10 Front Door 1pcs
- 11 Connection blocks 12pcs

### Accessories Package list

- 1、M12\*L90 Supporting Feet- 4pcs 2、Casters- 4pcs
  - 9, M6\*12 Self-t
- 3. Side Panel 4pcs
- 4、M8\*12 Hexagon socket screw 16pcs
- 5、M8 flange nut 16PCS
- 7、4mm Plastic Washer 2pcs
- 8、M4\*12 Self-tapping Screw 18pcs
- 7、4mm Plastic Washer 2pcs

9、M6\*12 Self-tapping Screw - 16pcs